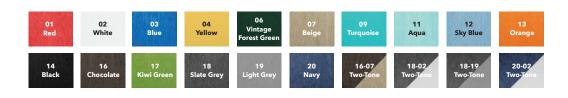

## **High-Quality**

- Durable & heavy 7/8" thick lumber & UV-stabilized pigment
- Weather-resitant, with little-to-zero maintenance
- Match your commercial branding with our large selection of frame colors