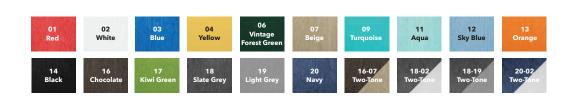

## **High-Quality**

- Durable & heavy 7/8" thick lumber & UV-stabilized pigment
- Weather-resitant, with little-to-zero maintenance
- Match your commercial branding with our large selection of frame colors